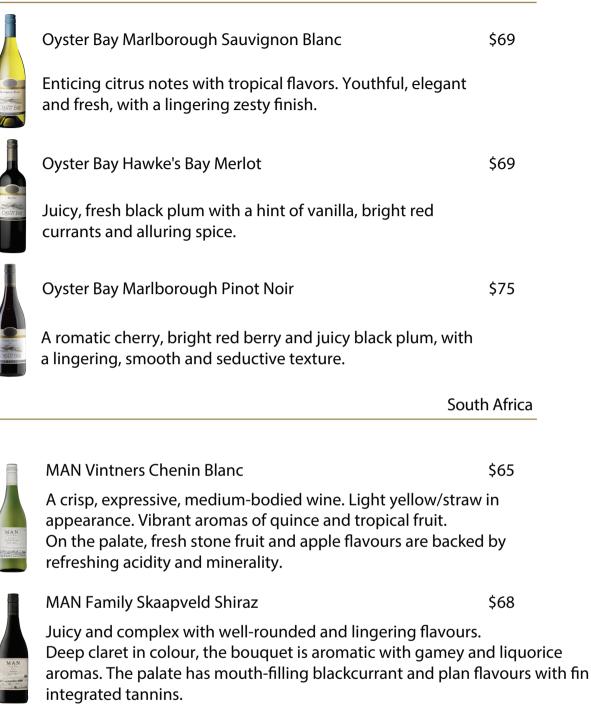

Fruit bouquet flavour. Develops sinuously, subtle notes of vanilla.

Prices are subjected to 7% GST and 10% Service Charge.

Remium Mine Selections

New Zealand

| T | rasecca                                                                                                                                                                                          | France          |
|---|--------------------------------------------------------------------------------------------------------------------------------------------------------------------------------------------------|-----------------|
| 4 | Piccini Prosecco Vino Spumante Extra Dry                                                                                                                                                         | \$59            |
|   | Intense fruity with rich scent of apple, lemon and grapefrui<br>The floral aromas clash with a pleasantly bitter citrus rind n<br>that is inherent in Prosecco grape (glera). Vivid and fresh, w | ote             |
|   | a fine, persistent perlage.                                                                                                                                                                      |                 |
|   | anne, persistent penage.                                                                                                                                                                         | France          |
|   | Mumm Cordon Rouge                                                                                                                                                                                | France<br>\$128 |